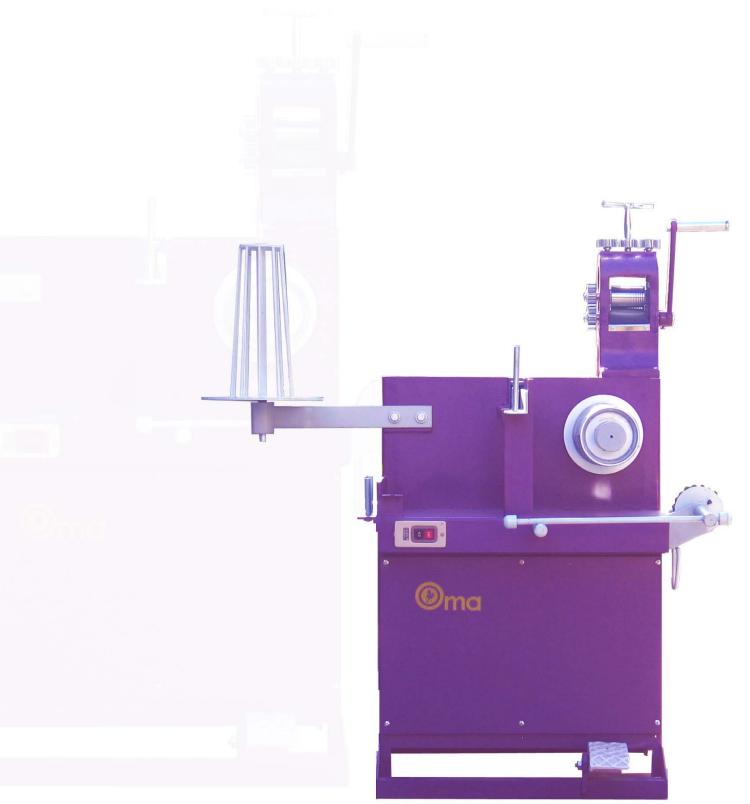

# All Jewelry Machine You Can Find

Large Motorize Wire Drawing Machine เครื่องดึงลวดระบบมอเตอร์รุ่นใหญ่

### เครื่องดึงลวดระบบมอเตอร์รุ่นใหญ่

ใช้สำหรับดึงลวดโลหะให้มีขนาดตามความต้องการของผู้ใช้ โดยผ่านแป้นดึงหรือลูกดึง ตัวเครื่องมีเครื่องรีดเล็กเพื่ออำนวยความ สะดวกให้กับผู้ใช้ เวลาทำการดึงลวดผ่านแป้นดึง นอกจากนั้นตัวเครื่องใช้ระบบคลัทซ์ในการทำงานเพื่อป้องกันการขาดของลวดที่ดึงผ่าน แป้นดึง ลวดที่ถูกดึงจะถูกม้วนเก็บ เพื่อง่ายต่อการนำไปใช้

#### **Motorize Wire Drawing Machine**

The machine is used to draw a wire for reducing and prepare for the next production such as making a chain or making an earring pin. The machine will draw a wire through the carbide which has many sizes and shapes. The machine can draw forward and backward. The motor is controlled by clutch system which users can start and stop the motor by pushing the pedal. The wire will be draw and keep into the cylinder.