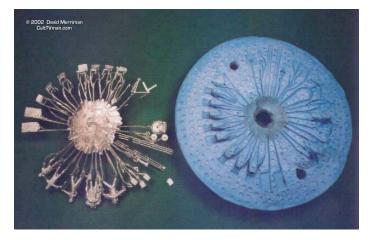

#### เครื่องหล่อเหวี่ยง งานตะกั่ว

เครื่องเหวี่ยงตะกั่วที่นิยมใช้กันอย่างแพร่หลายในผลิตภัณฑ์เครื่องประดับที่ทำจากตะกั่วหรือที่เรียกว่าจิวเวลรี่เทียมส่วนประกอบของ เครื่องและโครงสร้างทำจากเหล็ก ตัวเครื่องมีระบบการทำงานที่สามารถปรับแต่งได้เพื่อให้งานหล่อ ออกมามีคุณภาพสูง เช่น ตัวตั้งเวลา ตัวปรับ ความตึงของสายพานและตัวปรับแรงดันของลม ทำให้การใช้งานของเครื่องนั้นง่ายและสะดวก

#### **Centrifugal Casting Machine For Lead**

The machine is used to cast the lead metal by using centrifugal system. The structure of the machine is made of solid steel. The machine comes up with 1 Hp of motor. Users can adjust the power of centrifugal by changing the tension of the belt. The machine has a pneumatic cylinder to press the rubber during casting which users can adjust to match with work. The machine will run when the cover is close by using the limit switch. This system will protect the user from the centrifugal force when machine is running. Users can adjust the timer to stop the motor.