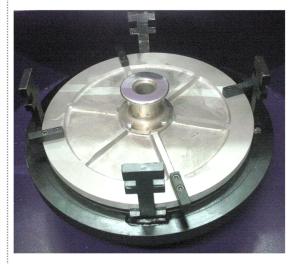

#### เครื่องหล่อเหวี่ยง งานตะกั่ว

เครื่องเหวี่ยงตะกั่วที่นิยมใช้กันอย่างแพร่หลายในผลิตภัณฑ์เครื่องประดับที่ทำจากตะกั่วหรือที่เรียกว่าจิวเวลรี่เทียมส่วนประกอบของ เครื่องและโครงสร้างทำจากเหล็ก ตัวเครื่องมีระบบการทำงานที่สามารถปรับแต่งได้เพื่อให้งานหล่อ ออกมามีคุณภาพสูง เช่น ตัวตั้งเวลา ตัวปรับ ความตึงของสายพานและตัวปรับแรงดันของลม ทำให้การใช้งานของเครื่องนั้นง่ายและสะดวก

#### **Centrifugal Casting Machine For Lead**

The machine is used to cast the lead metal by using centrifugal system. The structure of the machine is made of solid steel. The machine comes up with 1 Hp of motor. Users can adjust the power of centrifugal by changing the tension of the belt. The machine has a pneumatic cylinder to press the rubber during casting which users can adjust to match with work. The machine will run when the cover is close by using the limit switch. This system will protect the user from the centrifugal force when machine is running. Users can adjust the timer to stop the motor.