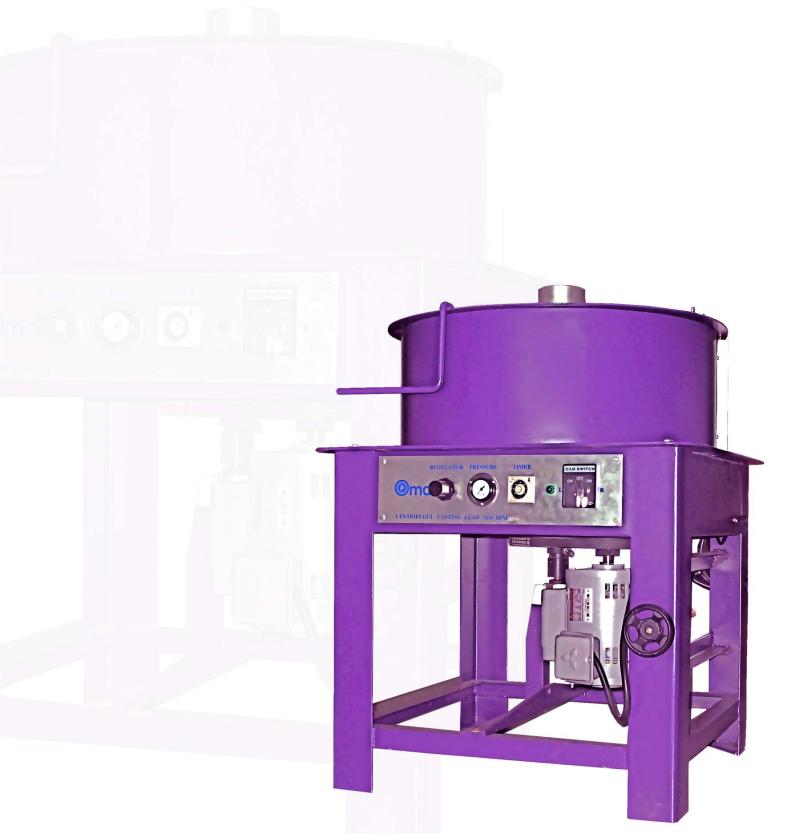

#### เครื่องหล่อเหวี่ยง งานตะกั่ว

เครื่องเหวี่ยงตะกั่วที่นิยมใช้กันอย่างแพร่หลายในผลิตภัณฑ์เครื่องประดับที่ทำจากตะกั่วหรือที่เรียกว่าจิวเวลรี่เทียมส่วนประกอบของ เครื่องและโครงสร้างทำจากเหล็ก ตัวเครื่องมีระบบการทำงานที่สามารถปรับแต่งได้เพื่อให้งานหล่อ ออกมามีคุณภาพสูง เช่น ตัวตั้งเวลา ตัวปรับ ความตึงของสายพานและตัวปรับแรงดันของลม ทำให้การใช้งานของเครื่องนั้นง่ายและสะดวก

#### **Centrifugal Casting Machine For Lead**

The machine is used to cast the lead metal by using centrifugal system. The structure of the machine is made of solid steel. The machine comes up with 1 Hp of motor. Users can adjust the power of centrifugal by changing the tension of the belt. The machine has a pneumatic cylinder to press the rubber during casting which users can adjust to match with work. The machine will run when the cover is close by using the limit switch. This system will protect the user from the centrifugal force when machine is running. Users can adjust the timer to stop the motor.

| ระบบไฟ / Input Power       | 220 V or 380 V 50/60 Hz |
|----------------------------|-------------------------|
| กำลังมอเตอร์ / Motor Power | 1 Hp                    |
| ขนาดเครื่อง / Dimension    | 30" x 30" x 42"         |
| น้ำหนัก / Weight           | 120 Kgs                 |