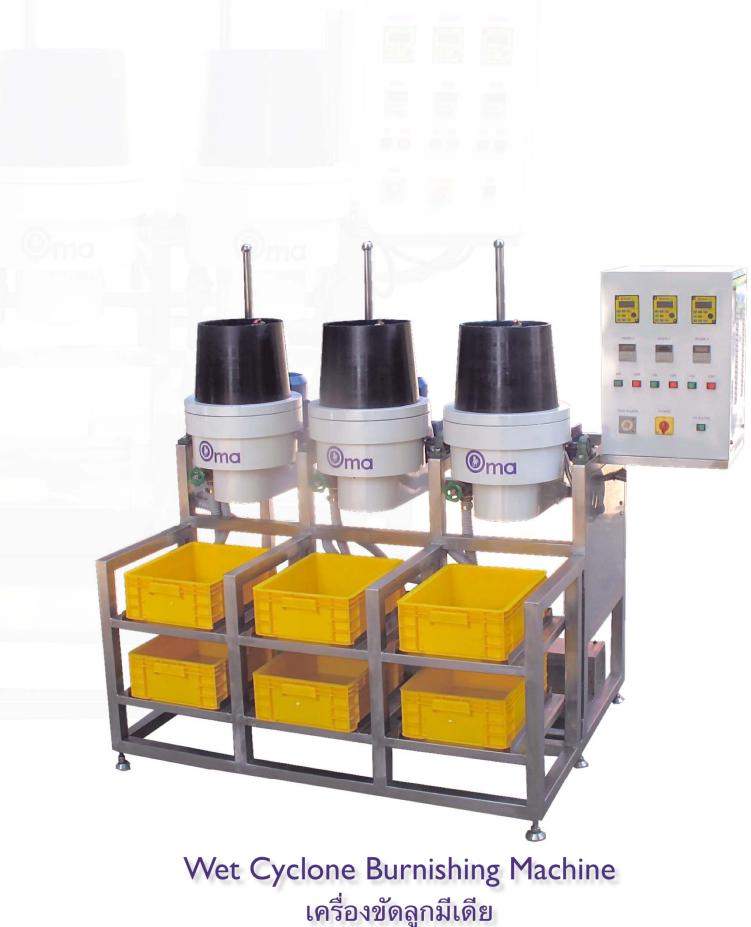

#### เครื่องขัดลูกมีเดีย

เครื่องขัดมีเดียระบบเปียกสามารถขัดชิ้นงานได้ทีละจำนวนมากต่อหนึ่งรอบขัด ทำให้ผู้ผลิตสามารถลดต้นทุนในการ ผลิตได้ เครื่องรุ่นนี้เป้นเครื่องที่ใช้ลูกเซรามิคและพลาสติกซึ่งเป็นระบบขัดเปียกที่ใช้ขั้นตอนในการขัดผิว ซึ่งจะช่วยลดเวลาใน การผลิตเป็นอย่างมาก อีกทั้งตัวเครื่องยังใช้ระบบควบคุมแบบดิจิตอล ซึ่งผู้ใช้สามารถปรับรอบความเร็วได้ตามต้องการ เพื่อให้ เหมาะสมกับชิ้นงานในแต่ละประเภท มีระบบตั้งเวลาเพื่อความสะดวกในการใช้งาน นอกจากนั้นยังมีถาดที่ใช้สำหรับแยกชิ้นงาน ออกจากลูกมีเดีย

#### Wet Cyclone Burnishing Machine

The machine is designed to polish a large amount of work pieces. The machine use a media which is made from plastic and ceramic as the media to polish the work pieces. There are many numbers of media from rough to fine. The machine has a speed controller and timer for user to adjust to suit the work pieces. The machine is made of stainless steel.