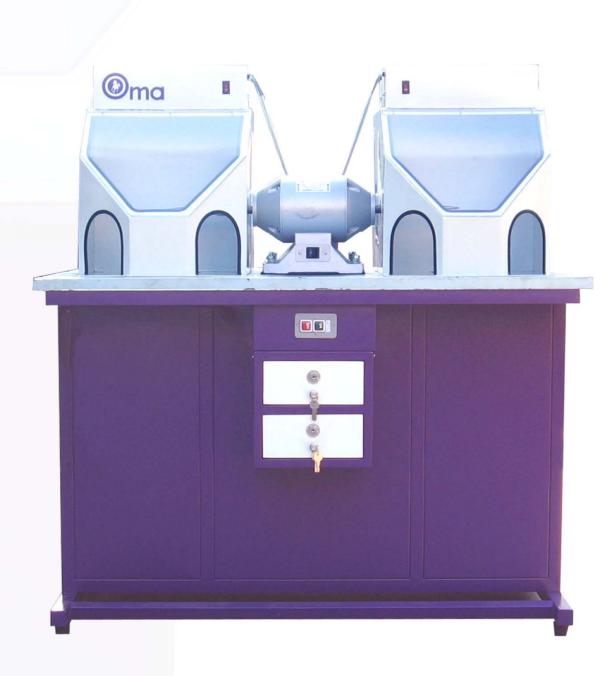

#### เครื่องขัดดูดพร้อมระบบเก็บเศษฝุ่น

เป็นเครื่องที่ใช้สำหรับขัดชิ้นงานตัวเครื่องมีระบบดูดอากาศซึ่งสามารถเก็บเศษโลหะและฝุ่นได้เป็นอย่างดี ตัวเครื่องมีฝา ครอบเพื่อป้องกันการฟุ้งกระจายของเศษฝุ่นหรือเศษโลหะ อีกทั้งฝาครอบได้มีการออกแบบใหม่ให้มีขนาดที่เล็กลงเพื่อจะได้เพิ่ม แรงดูดได้มากขึ้น ดังนั้นผู้ใช้ไม่ต้องกังวลถึงประสิทธิภาพในการดูดเก็บเศษโลหะหรือฝุ่นผงที่กระจาย ตัวกรองทำจากผ้าซึ่งข้อดี ของตัวกรองชนิดนี้คือ ผู้ใช้สามารถนำไปซักแล้วนำกลับมาใช้ใหม่ได้หลายรอบโดยไม่ต้องชื้อชิ้นใหม่ ทำให้ต้นทุนในการผลิตลด ลง นอกจากนั้นตัวเครื่องทำจากเหล็กซึ่งมีความแข็งแรงมากเมื่อเทียบกับเครื่องที่ทำจากไม้ ซึ่งพอใช้ไปนานๆ จะมีการสั่น เนื่องจากรอยแตกในเนื้อไม้ มีให้เลือกทั้งรุ่น 2 หัวและ 4 หัว

#### **Polishing Machine With Dust Collector**

The machine is made of steel instead of wood. Machine have different covers for users to select to match with job. The cover will protect users from dust and increase the safety during working. The machine can safe the working environment. There are 2 type of filter that users can choose which are fine and rough filter. Both filter are made of cloth which can be washed and reused.

| Model                        | ©ma<br>RN        | ©ma 1            |                  |
|------------------------------|------------------|------------------|------------------|
| ชื่อรู่น / Model             | ฝาครอบใหญ่ 2 หัว | ฝาครอบเล็ก 2 หัว | ฝาครอบเล็ก 4 หัว |
| ระบบไฟ / Input Power         | 220 V 50/60 Hz   | 220 V 50/60 Hz   | 220 V 50/60 Hz   |
| มอเตอร์ขัด / Polishing Motor | 1/2 Hp           | 1/2 Hp           | 1/2 Hp           |
| มอเตอร์ดูด / Vacuum Motor    | 1 Hp             | 1 Hp             | 1 Hp             |
| จำนวนคนขัด / No. Polishing   | 2 People         | 2 People         | 4 People         |
| ขนาดเครื่อง / Dimension      | 45" x 28" x 55"  | 45" x 28" x 47"  | 45" x 53" x 47"  |
| น้ำหนัก / Weight             | 150 Kgs          | 145 Kgs          | 165 Kgs          |