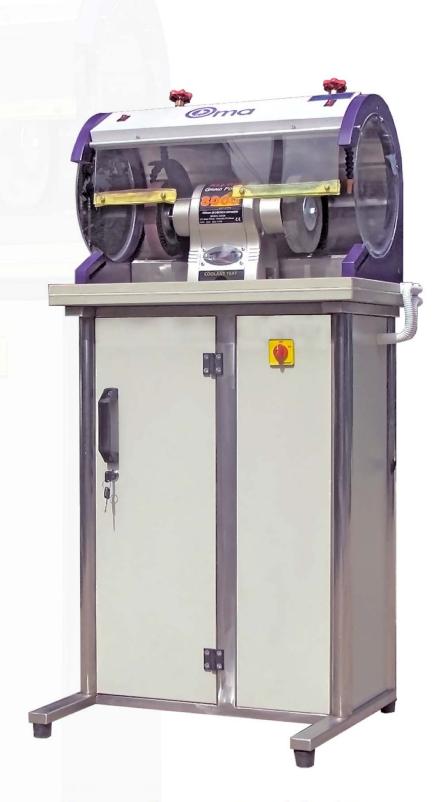

#### เครื่องเจียรก้านทางเดินน้ำ

เครื่องเจียรก้านทางเดินน้ำใช้สำหรับการเจียรเอาการเดินน้ำออกมาจากตัวชิ้นงานโดยใช้กระดาษทรายเบอร์ 240 ผู้ใช้สามารถกำจัด การเดินน้ำได้รวดเร็ว ตัวเครื่องใช้ระบบน้ำเป็นสื่อกลางในการนำเศษโลหะมีค่าจากการเจียรลงไปยังถุงกรอง ซึ่งสามารถดักเก็บเศษโลหะมีค่า ได้เกือบ 100 เปอร์เซนต์ ซึ่งช่วยให้ผู้ผลิตสามารถลดต้นทุนในการผลิต ขณะที่เนื้อโลหะมีราคาสูงขึ้นทุกวัน นอกจากนั้นเครื่องเจียรก้านทาง เดินน้ำนั้นยังมีลูกขัดที่ใช้สำหรับเปิดผิวชิ้นงานก่อนทำการขัดเงา ซึ่งลูกที่ใช้ขัดเปิดผิวชิ้นงานนั้นเป็นลูกขัดสกอตไบรท์ ซึ่งสามารถเปิดผิวชิ้น งานได้เป็นอย่างดี สำหรับมอเตอร์ที่ใช้ขัด เป็นมอเตอร์ที่สามารถป้องกันน้ำได้ เพราะมีชีลประกบอยู่ 2 ข้างของมอเตอร์ขัด

#### **Sprue Removing Machine**

The machine is designed to remove the sprue and open the remove the porosity on the surface of work pieces. The machine uses the water to reduce the heat when grinding the sprue. The good advantage of using water is it will take all the precious dust to the filter bag for refining in the future. The machine uses the rubber wheel which users can easily change the sand paper. There are many number of sand paper for users to select to match with their job.

| ระบบไฟ / Input Power         | 220 V 50/60 Hz  |
|------------------------------|-----------------|
| มอเตอร์ขัด / Polishing Motor | 1 Hp            |
| ปั๊มน้ำ/ Water Pump          | 1/2 Hp          |
| จำนวนลูกขัด / No. Wheel      | 2 Wheels        |
| ขนาดเครื่อง / Dimension      | 24" x 16" x 51" |
| น้ำหนัก / Weight             | 54 Kgs          |