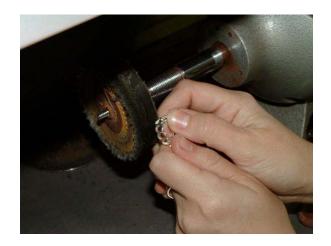

#### เครื่องเจียรก้านทางเดินน้ำ

เครื่องเจียรก้านทางเดินน้ำใช้สำหรับการเจียรเอาการเดินน้ำออกมาจากตัวชิ้นงานโดยใช้กระดาษทรายเบอร์ 240 ผู้ใช้สามารถกำจัด การเดินน้ำได้รวดเร็ว ตัวเครื่องใช้ระบบน้ำเป็นสื่อกลางในการนำเศษโลหะมีค่าจากการเจียรลงไปยังถุงกรอง ซึ่งสามารถดักเก็บเศษโลหะมีค่า ได้เกือบ 100 เปอร์เซนต์ ซึ่งช่วยให้ผู้ผลิตสามารถลดต้นทุนในการผลิต ขณะที่เนื้อโลหะมีราคาสูงขึ้นทุกวัน นอกจากนั้นเครื่องเจียรก้านทาง เดินน้ำนั้นยังมีลูกขัดที่ใช้สำหรับเปิดผิวชิ้นงานก่อนทำการขัดเงา ซึ่งลูกที่ใช้ขัดเปิดผิวชิ้นงานนั้นเป็นลูกขัดสกอตไบรท์ ซึ่งสามารถเปิดผิวชิ้น งานได้เป็นอย่างดี สำหรับมอเตอร์ที่ใช้ขัด เป็นมอเตอร์ที่สามารถป้องกันน้ำได้ เพราะมีชีลประกบอยู่ 2 ข้างของมอเตอร์ขัด

#### **Sprue Removing Machine**

The machine is designed to remove the sprue and open the remove the porosity on the surface of work pieces. The machine uses the water to reduce the heat when grinding the sprue. The good advantage of using water is it will take all the precious dust to the filter bag for refining in the future. The machine uses the rubber wheel which users can easily change the sand paper. There are many number of sand paper for users to select to match with their job.