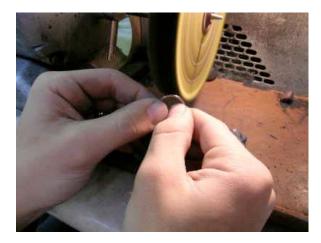

#### เครื่องเจียรก้านทางเดินน้ำ

เครื่องเจียรก้านทางเดินน้ำใช้สำหรับการเจียรเอาการเดินน้ำออกมาจากตัวชิ้นงานโดยใช้กระดาษทรายเบอร์ 240 ผู้ใช้สามารถกำจัด การเดินน้ำได้รวดเร็ว ตัวเครื่องใช้ระบบน้ำเป็นสื่อกลางในการนำเศษโลหะมีค่าจากการเจียรลงไปยังถุงกรอง ซึ่งสามารถดักเก็บเศษโลหะมีค่า ได้เกือบ 100 เปอร์เซนต์ ซึ่งช่วยให้ผู้ผลิตสามารถลดต้นทุนในการผลิต ขณะที่เนื้อโลหะมีราคาสูงขึ้นทุกวัน นอกจากนั้นเครื่องเจียรก้านทาง เดินน้ำนั้นยังมีลูกขัดที่ใช้สำหรับเปิดผิวชิ้นงานก่อนทำการขัดเงา ซึ่งลูกที่ใช้ขัดเปิดผิวชิ้นงานนั้นเป็นลูกขัดสกอตไบรท์ ซึ่งสามารถเปิดผิวชิ้น งานได้เป็นอย่างดี สำหรับมอเตอร์ที่ใช้ขัด เป็นมอเตอร์ที่สามารถป้องกันน้ำได้ เพราะมีชีลประกบอยู่ 2 ข้างของมอเตอร์ขัด

#### **Sprue Removing Machine**

The machine is designed to remove the sprue and open the remove the porosity on the surface of work pieces. The machine uses the water to reduce the heat when grinding the sprue. The good advantage of using water is it will take all the precious dust to the filter bag for refining in the future. The machine uses the rubber wheel which users can easily change the sand paper. There are many number of sand paper for users to select to match with their job.