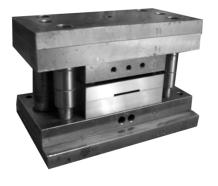

#### เครื่องปั๊มระบบมอเตอร์

เครื่องปั๊มระบบมอเตอร์ เป็นเครื่องที่ใช้สำหรับปั๊มชิ้นงานที่มีขนาดความหนาไม่เกิน 1 มิลลิเมตร ตัวเครื่องสามารถปรับระดับความสูงได้ เพื่อให้เหมาะกับพิมพ์ สามารถใช้กับพิมพ์ได้หลายประเภท เช่น พิมพ์ตัด พิมพ์ขึ้นรูป และพิมพ์แบบ Progessive ซึ่งเป็นพิมพ์ที่ตัดและขึ้นรูปได้ใน ตัวเดียวกัน ตัวเครื่องสามารถติดตั้งอุปกรณ์เพิ่มเติม เช่นระบบป้อนแผ่นชิ้นงาน เพื่อให้เครื่องทำงานโดยอัตโนมัติ ตัวเครื่องสามารถให้แรง กระแทกได้ถึง 1 ตัน

#### **Motorize Pressing Machine**

The machine is designed to press the work pieces that has 1 mm thickness. The machine can adjust the height of stroke for pressing. The machine can work with various of molds such as cutting mold, forging mold and progessive die mold. The machine can install automatic feeder to make the machine runs automatically The machine can generate the maximum press as 1 ton.