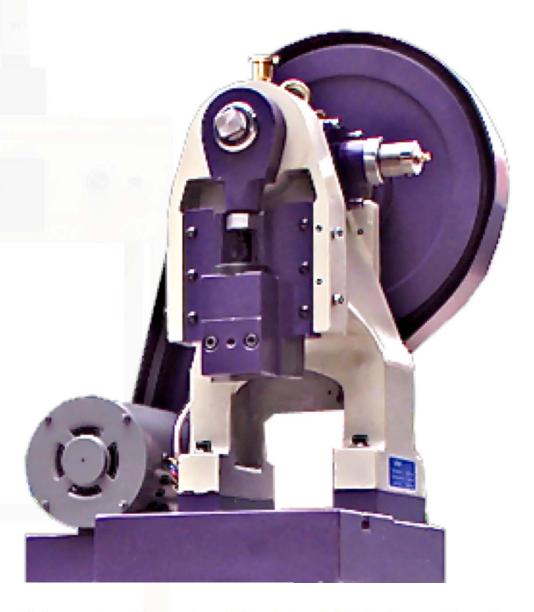

#### เครื่องปั๊มระบบมอเตอร์

เครื่องปั๊มระบบมอเตอร์ เป็นเครื่องที่ใช้สำหรับปั๊มชิ้นงานที่มีขนาดความหนาไม่เกิน 1 มิลลิเมตร ตัวเครื่องสามารถปรับระดับความสูงได้ เพื่อให้เหมาะกับพิมพ์ สามารถใช้กับพิมพ์ได้หลายประเภท เช่น พิมพ์ตัด พิมพ์ขึ้นรูป และพิมพ์แบบ Progessive ซึ่งเป็นพิมพ์ที่ตัดและขึ้นรูปได้ใน ตัวเดียวกัน ตัวเครื่องสามารถติดตั้งอุปกรณ์เพิ่มเติม เช่นระบบป้อนแผ่นชิ้นงาน เพื่อให้เครื่องทำงานโดยอัตโนมัติ ตัวเครื่องสามารถให้แรง กระแทกได้ถึง 1 ตัน

#### **Motorize Pressing Machine**

The machine is designed to press the work pieces that has 1 mm thickness. The machine can adjust the height of stroke for pressing. The machine can work with various of molds such as cutting mold, forging mold and progessive die mold. The machine can install automatic feeder to make the machine runs automatically The machine can generate the maximum press as 1 ton.

| ระบบไฟ / Input Power          | 220 V 50/60 Hz  |
|-------------------------------|-----------------|
| มอเตอร์ / Polishing Motor     | 1/2 Hp          |
| ความหนาสูงสุด/ Max. Thickness | 1 mm            |
| ขนาดเครื่อง / Dimension       | 24" x 16" x 55" |
| น้ำหนัก / Weight              | 109 Kgs         |